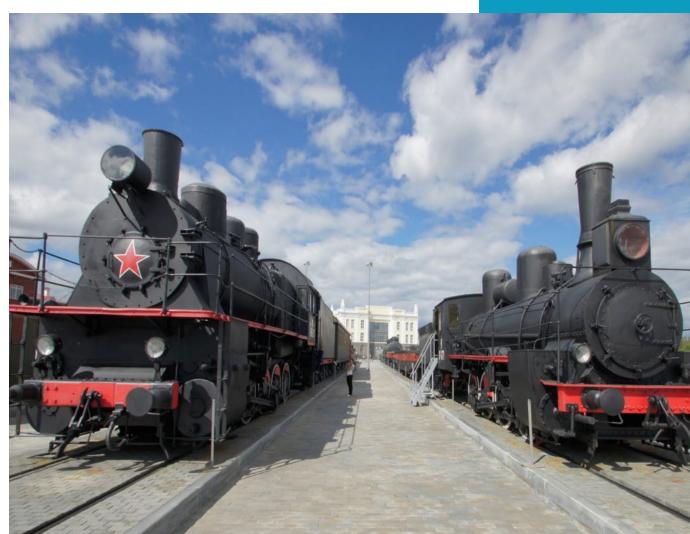

## INDUSTRIAL TOURISM

INDUSTRIAL TOURISM IS THE HALLMARK OF THE SVERDLOVSK REGION. IT WAS THE DEMIDOV'S DYNASTY THAT STARTED THE INDUSTRIAL DEVELOPMENT OF THE URALS IN 1702. VAST OPPORTUNITIES FOR INDUSTRIAL TOURISM ARE AVAILABLE IN THE SVERDLOVSK REGION WITH MORE THAN 50 TOURIST ROUTES DEVELOPED IN THE TERRITORY OF THE REGION

Beloyarsk nuclear power plant Severskaya blast furnace

**Demidovs' Nevyansk leaning tower** 

Europe's largest museum of military and automotive technology in Verkhnyaya Pyshma

Unique deposit of emeralds in Russia