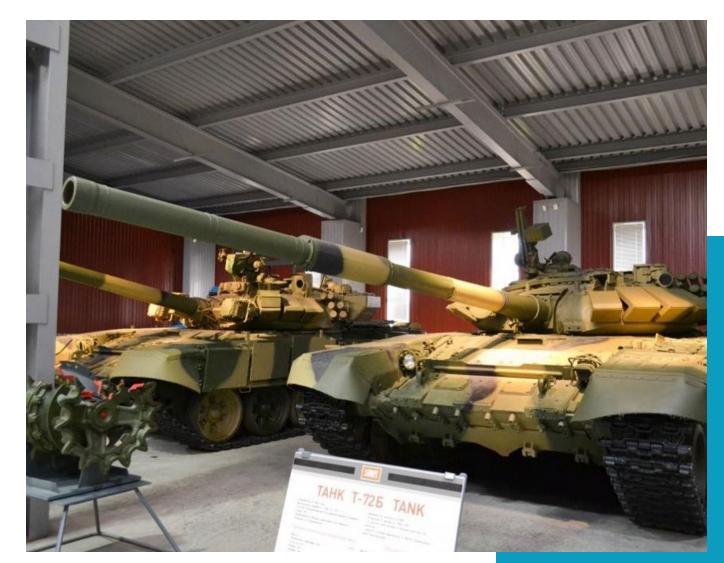

Beloyarsk nuclear power plant Severskaya blast furnace

**Demidovs' Nevyansk leaning tower** 

Europe's largest museum of military and automotive technology in Verkhnyaya Pyshma

Unique deposit of emeralds in Russia