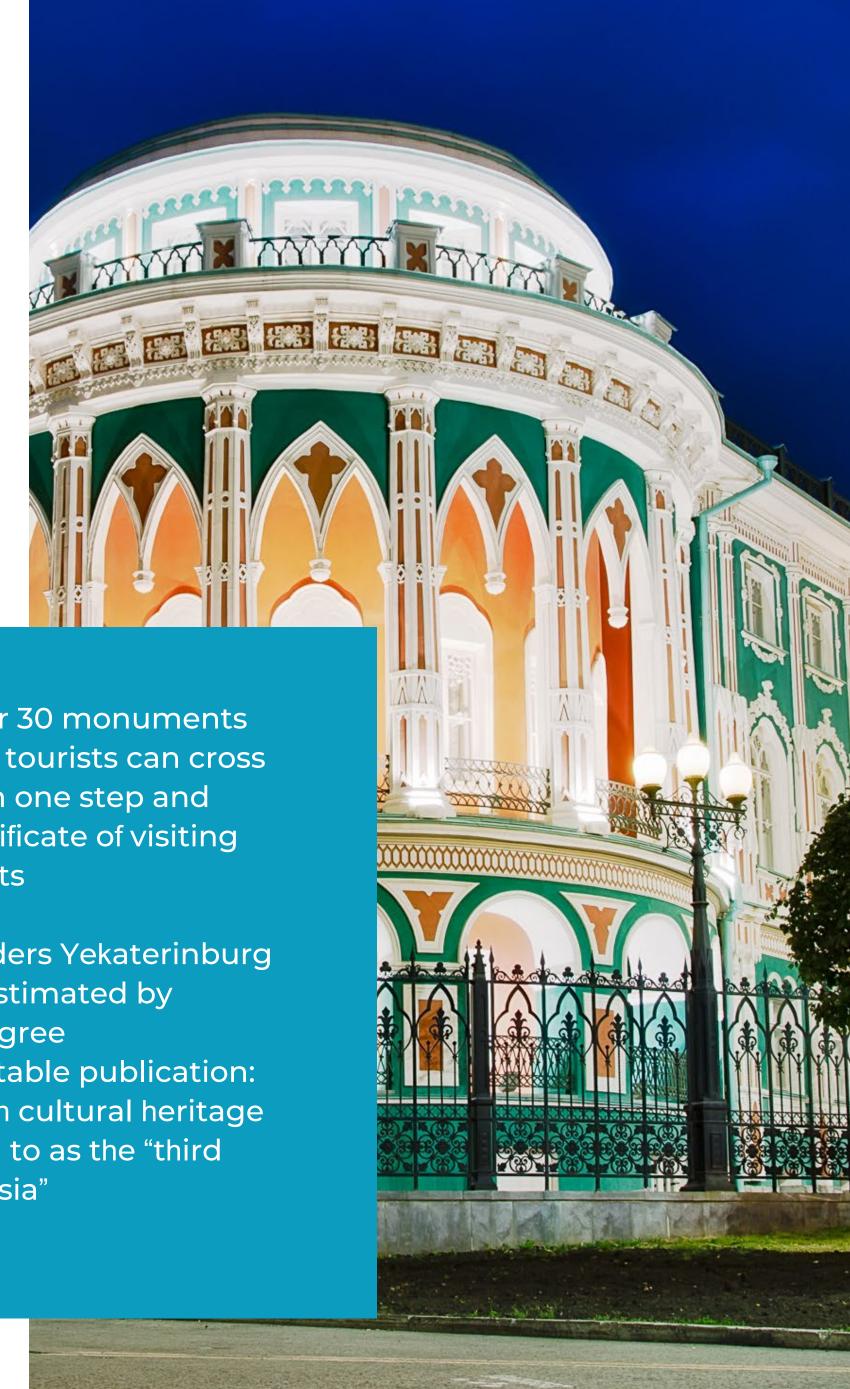

There are over 30 monuments in our region: tourists can cross a continent in one step and receive a certificate of visiting two continents

Forbes considers Yekaterinburg a city underestimated by tourists. We agree with the reputable publication: a city with rich cultural heritage often referred to as the "third capital of Russia"