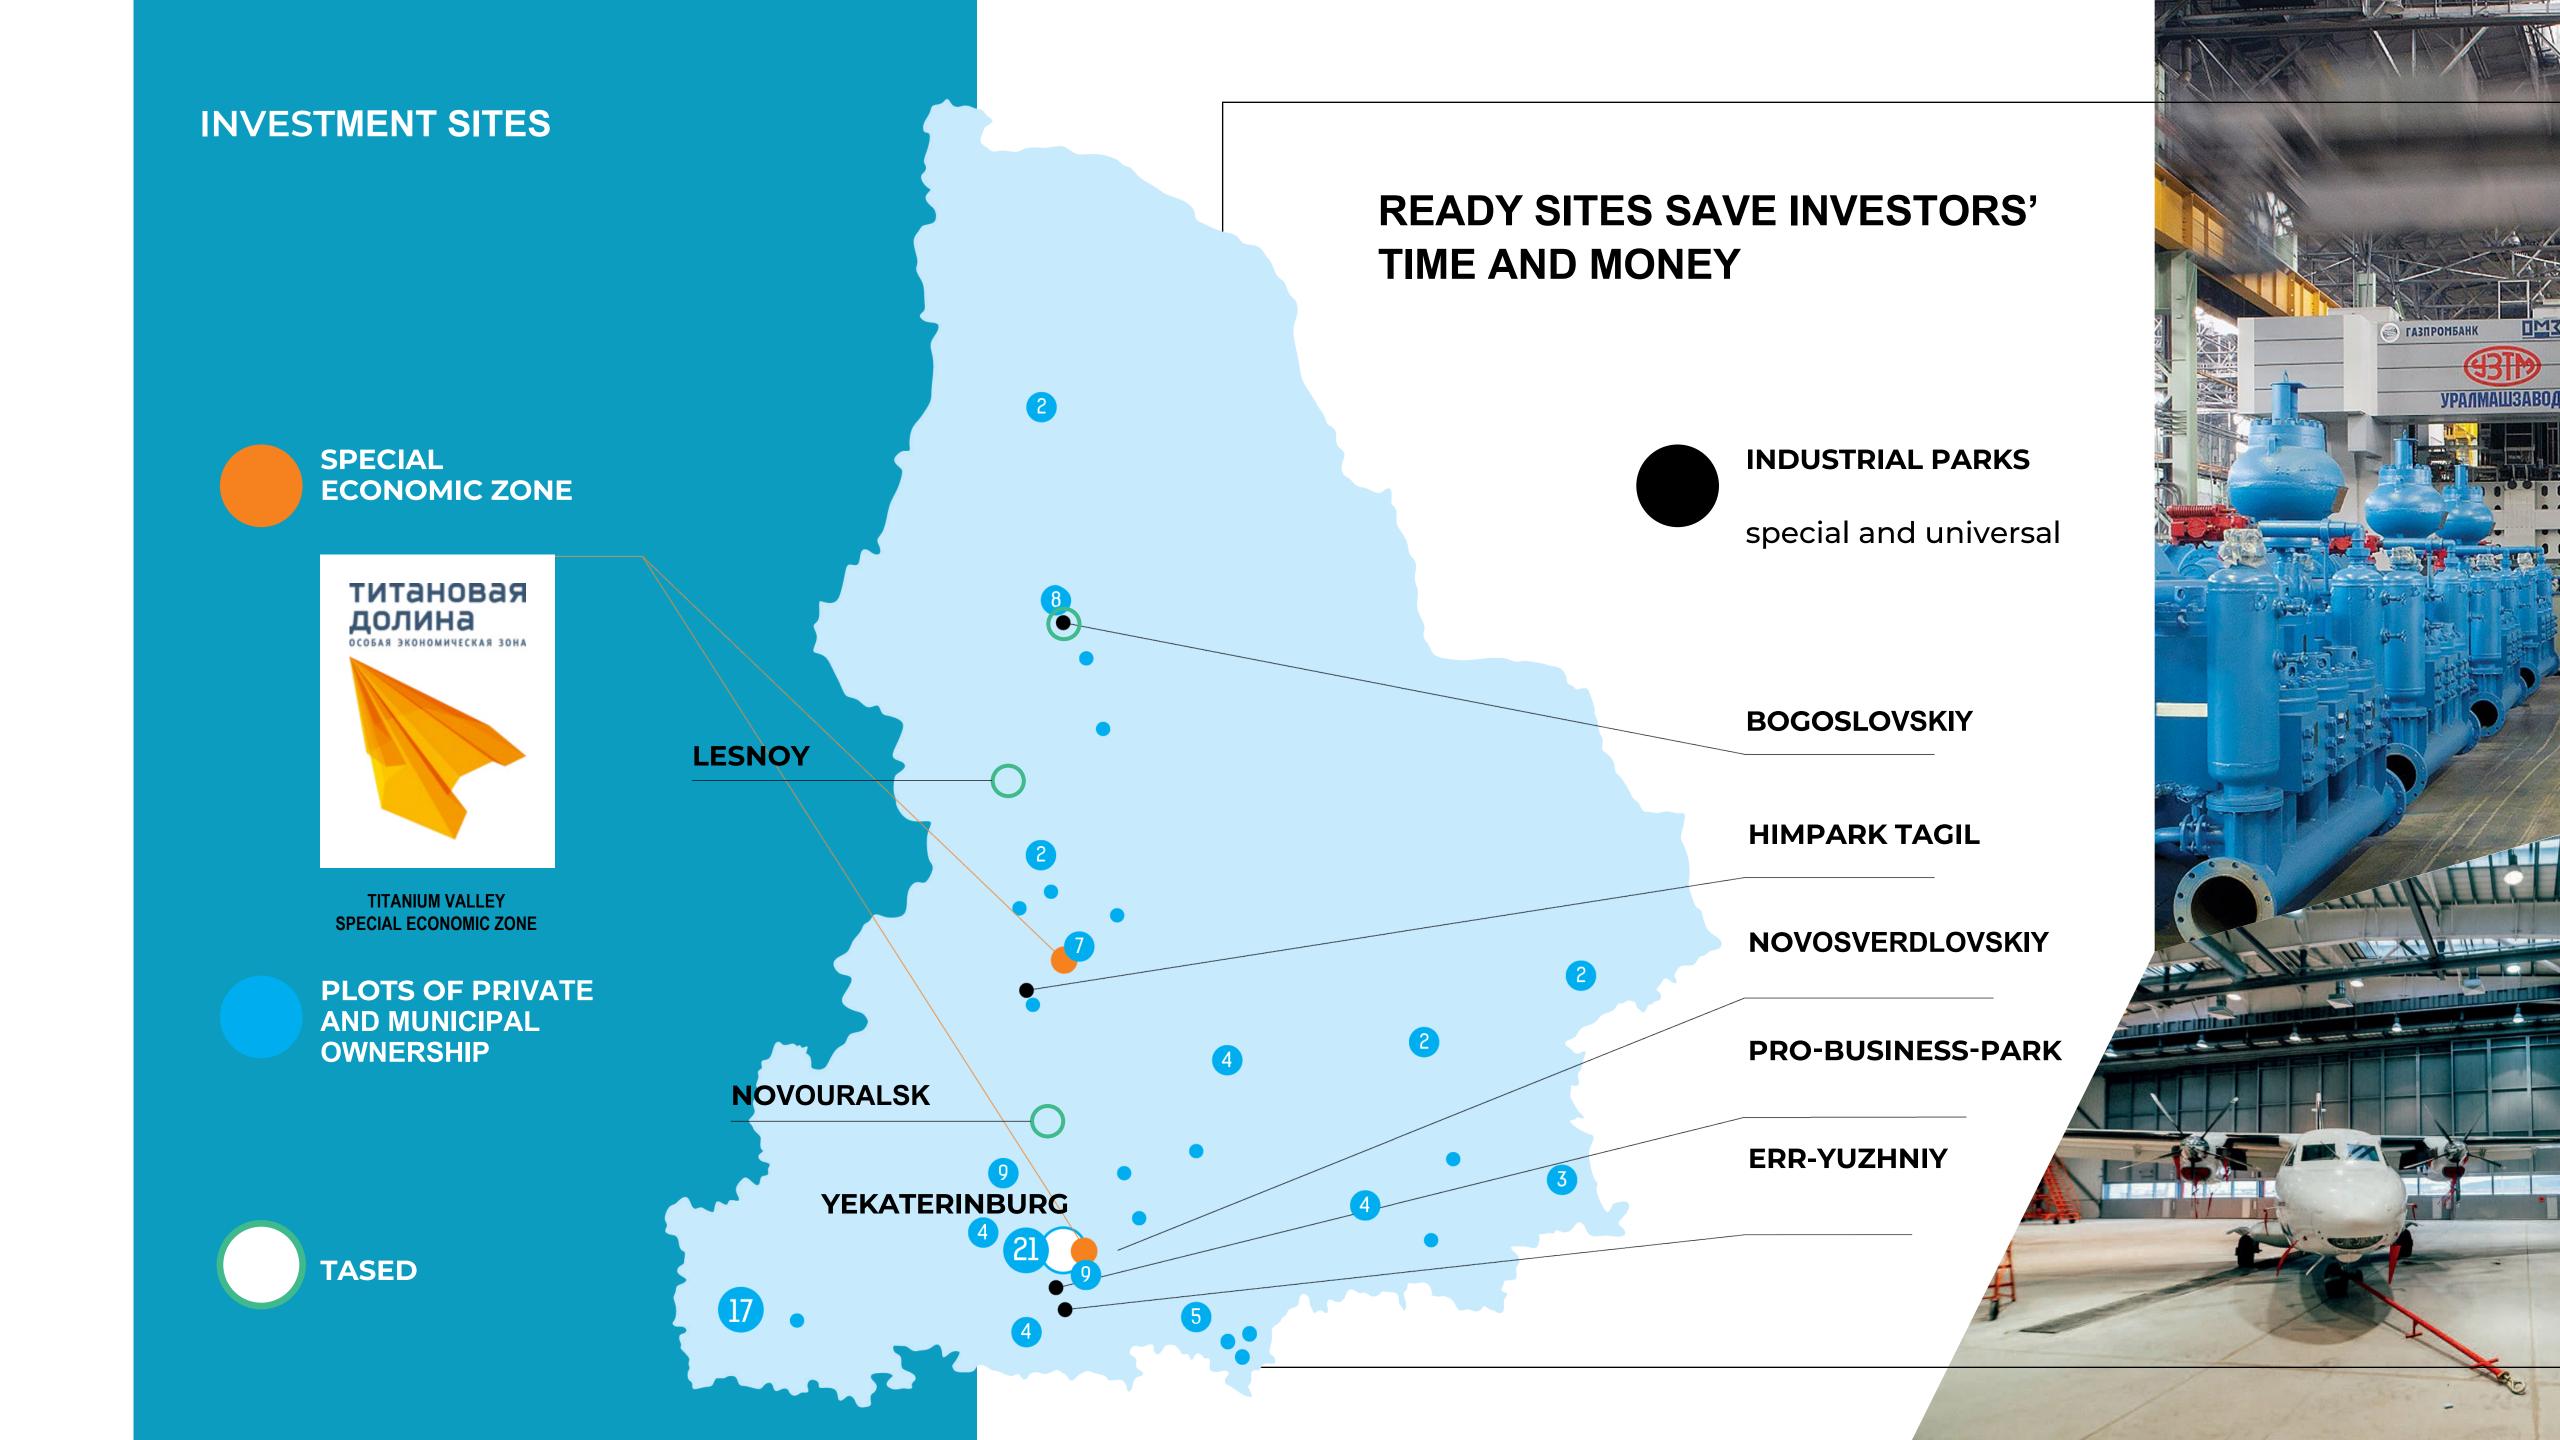

#### **Territorial**

Territories of priority development

Special economic zones

#### **Project**

Priority investment project

Regional investment

project

Investment tax deduction

Special investment contract

Investment protection and encouragement agreement

#### Sectoral

ΙT

research, development, implementation activities

|                   | RF            | SVERDLOVSK REGION |     |       |     |                                                     |                                                                                                    |             |
|-------------------|---------------|-------------------|-----|-------|-----|-----------------------------------------------------|----------------------------------------------------------------------------------------------------|-------------|
|                   | BASIC<br>RATE | TASED             | SEZ | PIP   | RIP | INV                                                 | APECI                                                                                              | IT-INDUSTRY |
| INCOME<br>TAX     | 20%           | 5%                | 2%  | 16,5% | 10% | Deduction of<br>up to 90% of<br>expenses'<br>amount | Conditions' inalterability for the tems of the agreement and infrasturucte expenses' reimbursement | 3%          |
| PROPERTY<br>TAX   | 2,2%          | 0%                | 0%  | 0%    | 0%  | 2,2%                                                |                                                                                                    | 2,2%        |
| LAND TAX          | 1,5%          | 0%                | 0%  | 1,5%  | 0%  | 1,5%                                                |                                                                                                    | 1,5%        |
| INSURANCE<br>FEES | 30%           | 7,6%              | 30% | 30%   | 30% | 30%                                                 |                                                                                                    | 7,6%        |

#### industrial real estate:

dozens of industrial production sites

millions of square meters of quality storage facilities

capital