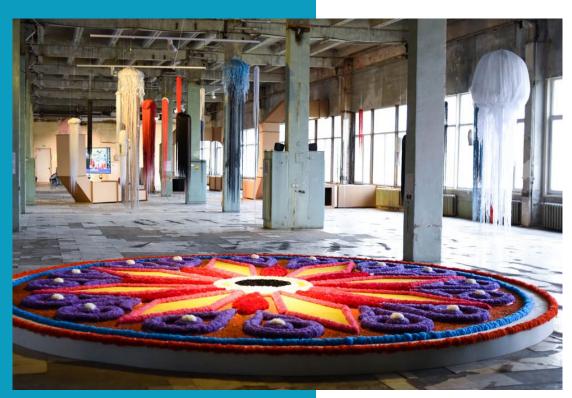

#### Ural Industrial Biennale of Contemporary Art

One of the largest regular international projects in the field of contemporary art in the regions of Russia with participance of **over 300 artists from 52 countries** 