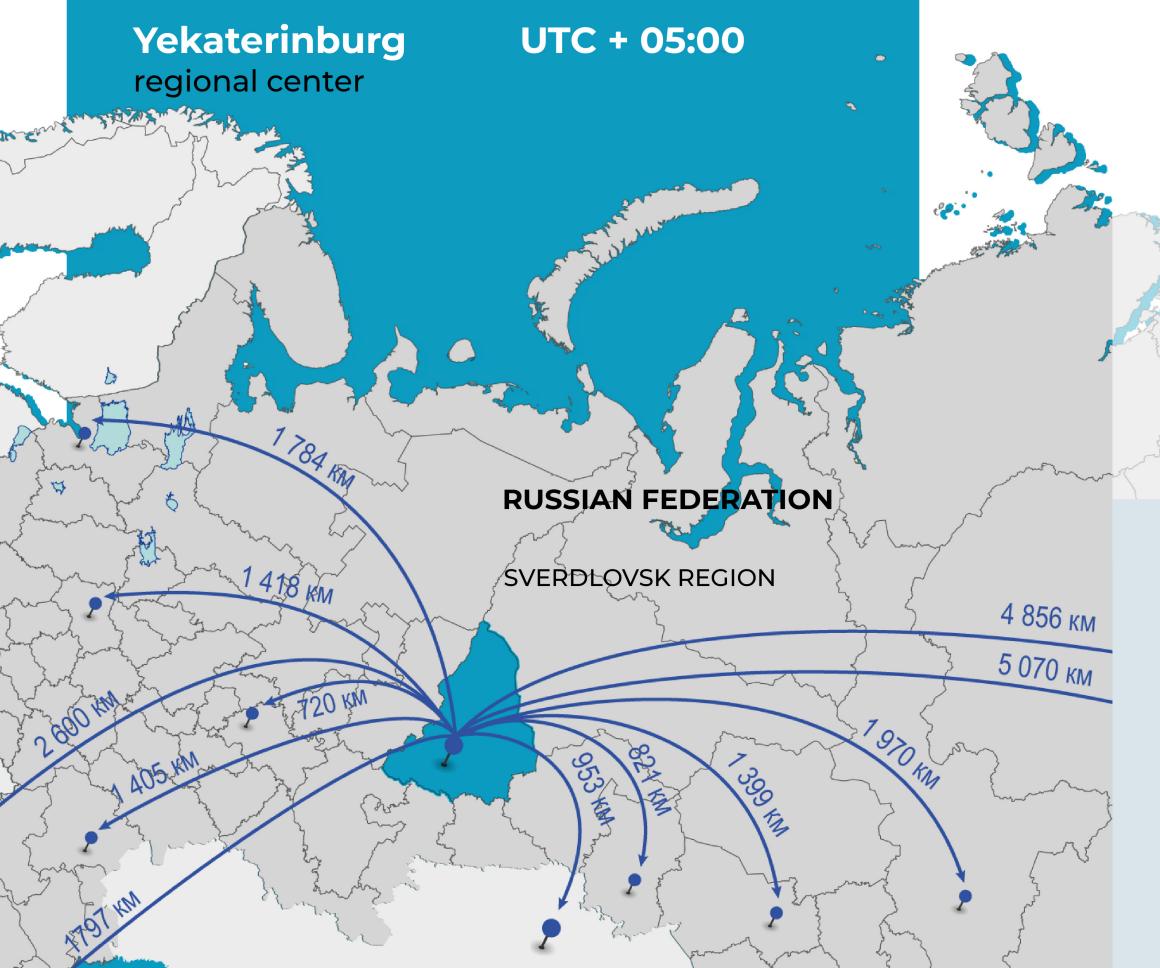

## GENERAL INFORMATION ON THE SVERDLOVSK REGION

194,3 th. km<sup>2</sup> total area

> 4,2 M people population

### GROWTH POINT IN THE HEART OF RUSSIA

Sverdlovsk region is a large economically developed region of the Russian Federation with a high level of business, cultural, and social activity

**3,2** trillion rubles GRP of the Sverdlovsk region in 2022

#### **ROAD SYSTEM**

**over 30% of** all Russian roads pass through Sverdlovsk region

6 federal highways over 33 th. km regional roads

#### RAILWAY TRANSPORT

11% of shipment of all RF railways is performed by the Sverdlovsk railroad

**7200 km** lenght of Sverdlovsk railroad

#### **AIR TRANSPORT**

over 100 flight destinations

best regional airport in Russia and CIS in 2019, 2020, 2022