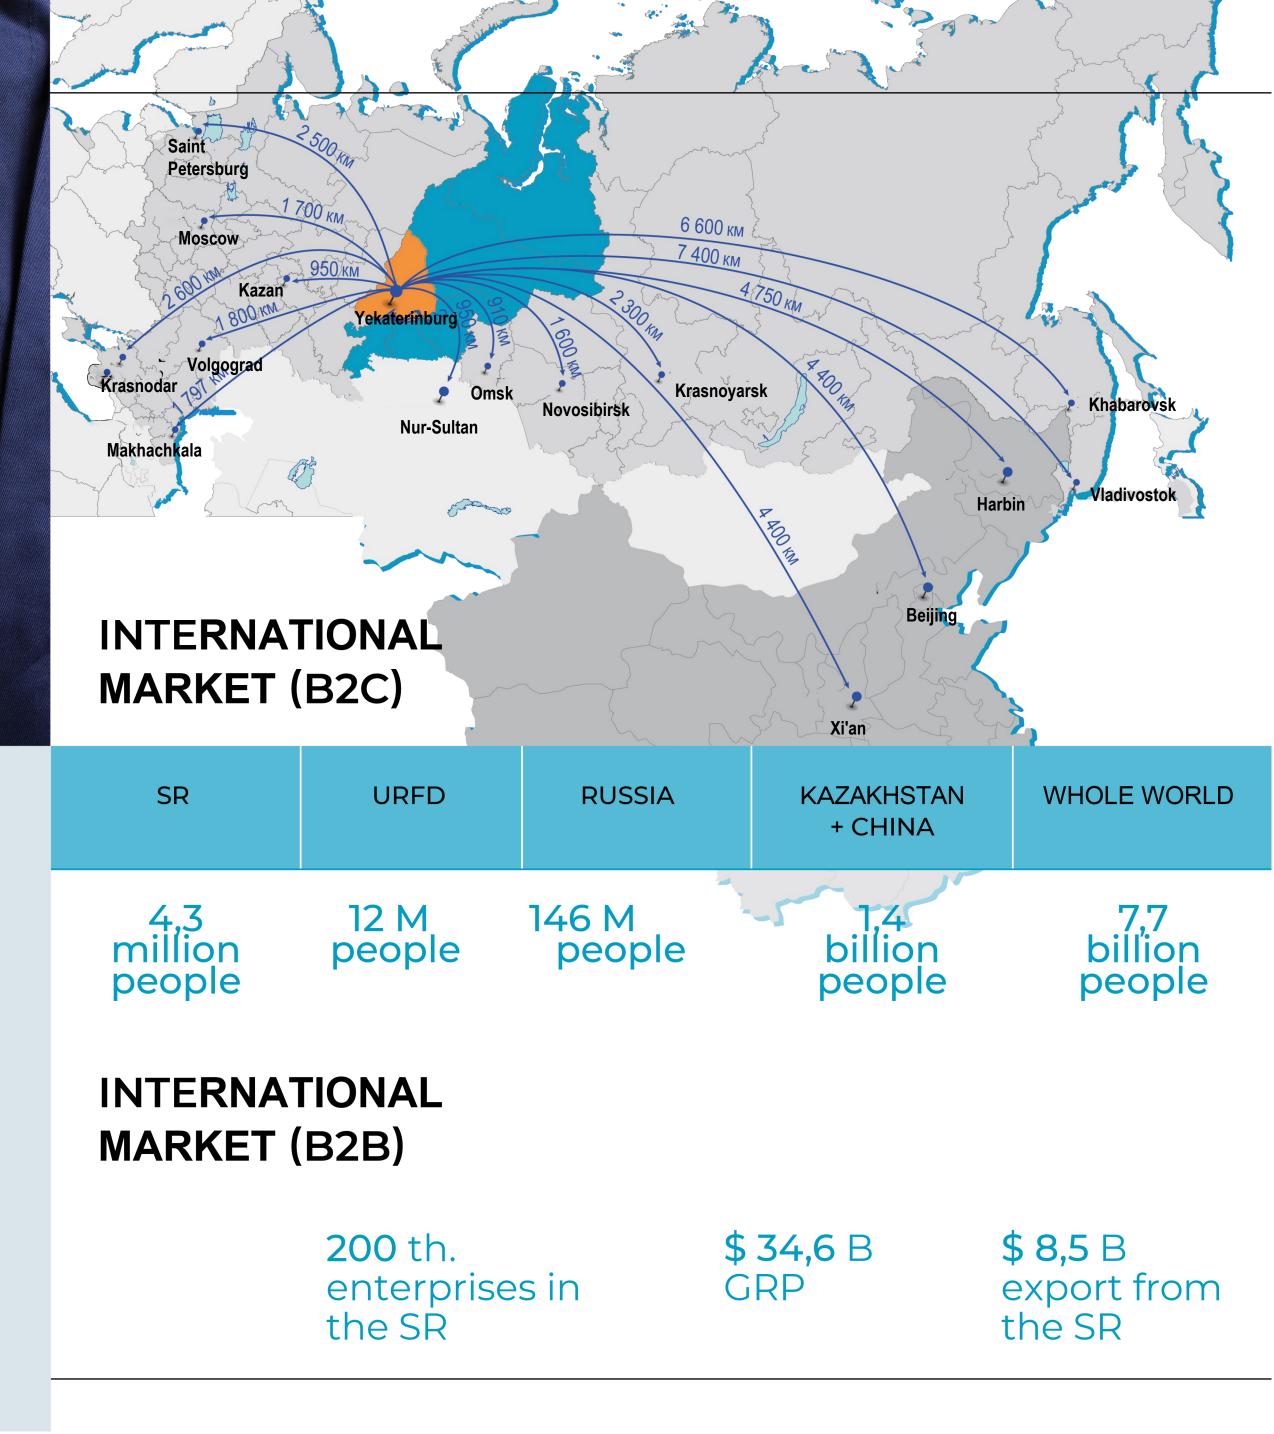

#### **REGIONAL MARKET**

#### LOGISTICS

The third largest transport hub in Russia, one of the best in the CIS countries