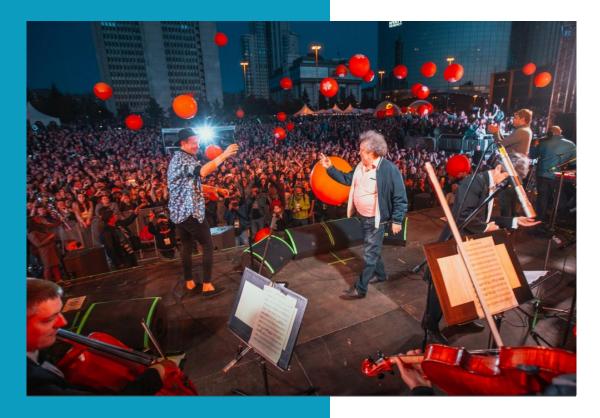

#### URAL MUSIC NIGHT

**Ural Music Night** 

The largest and fastest growing festival in Russia. The first Night of Music in the Urals took place in 2015. During the time of the festival, the event has reached the international level, and its audience has increased five times. Every year, 100 stages are built for the Night of Music in Ekaterinburg, where 2,500 musicians perform for more than 360 thousand guests.